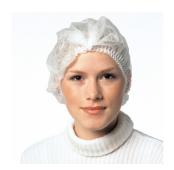

## Mob Caps

With elastic edge.

- Comfortable. Made of soft polypropylene fibre with an encapsulated elastic edge.
- Hygienic. Elastic hairnet covers the hair 100%.
- Double elastic for extra comfort (latex-free).
- Approved to be used in direct contact with food.